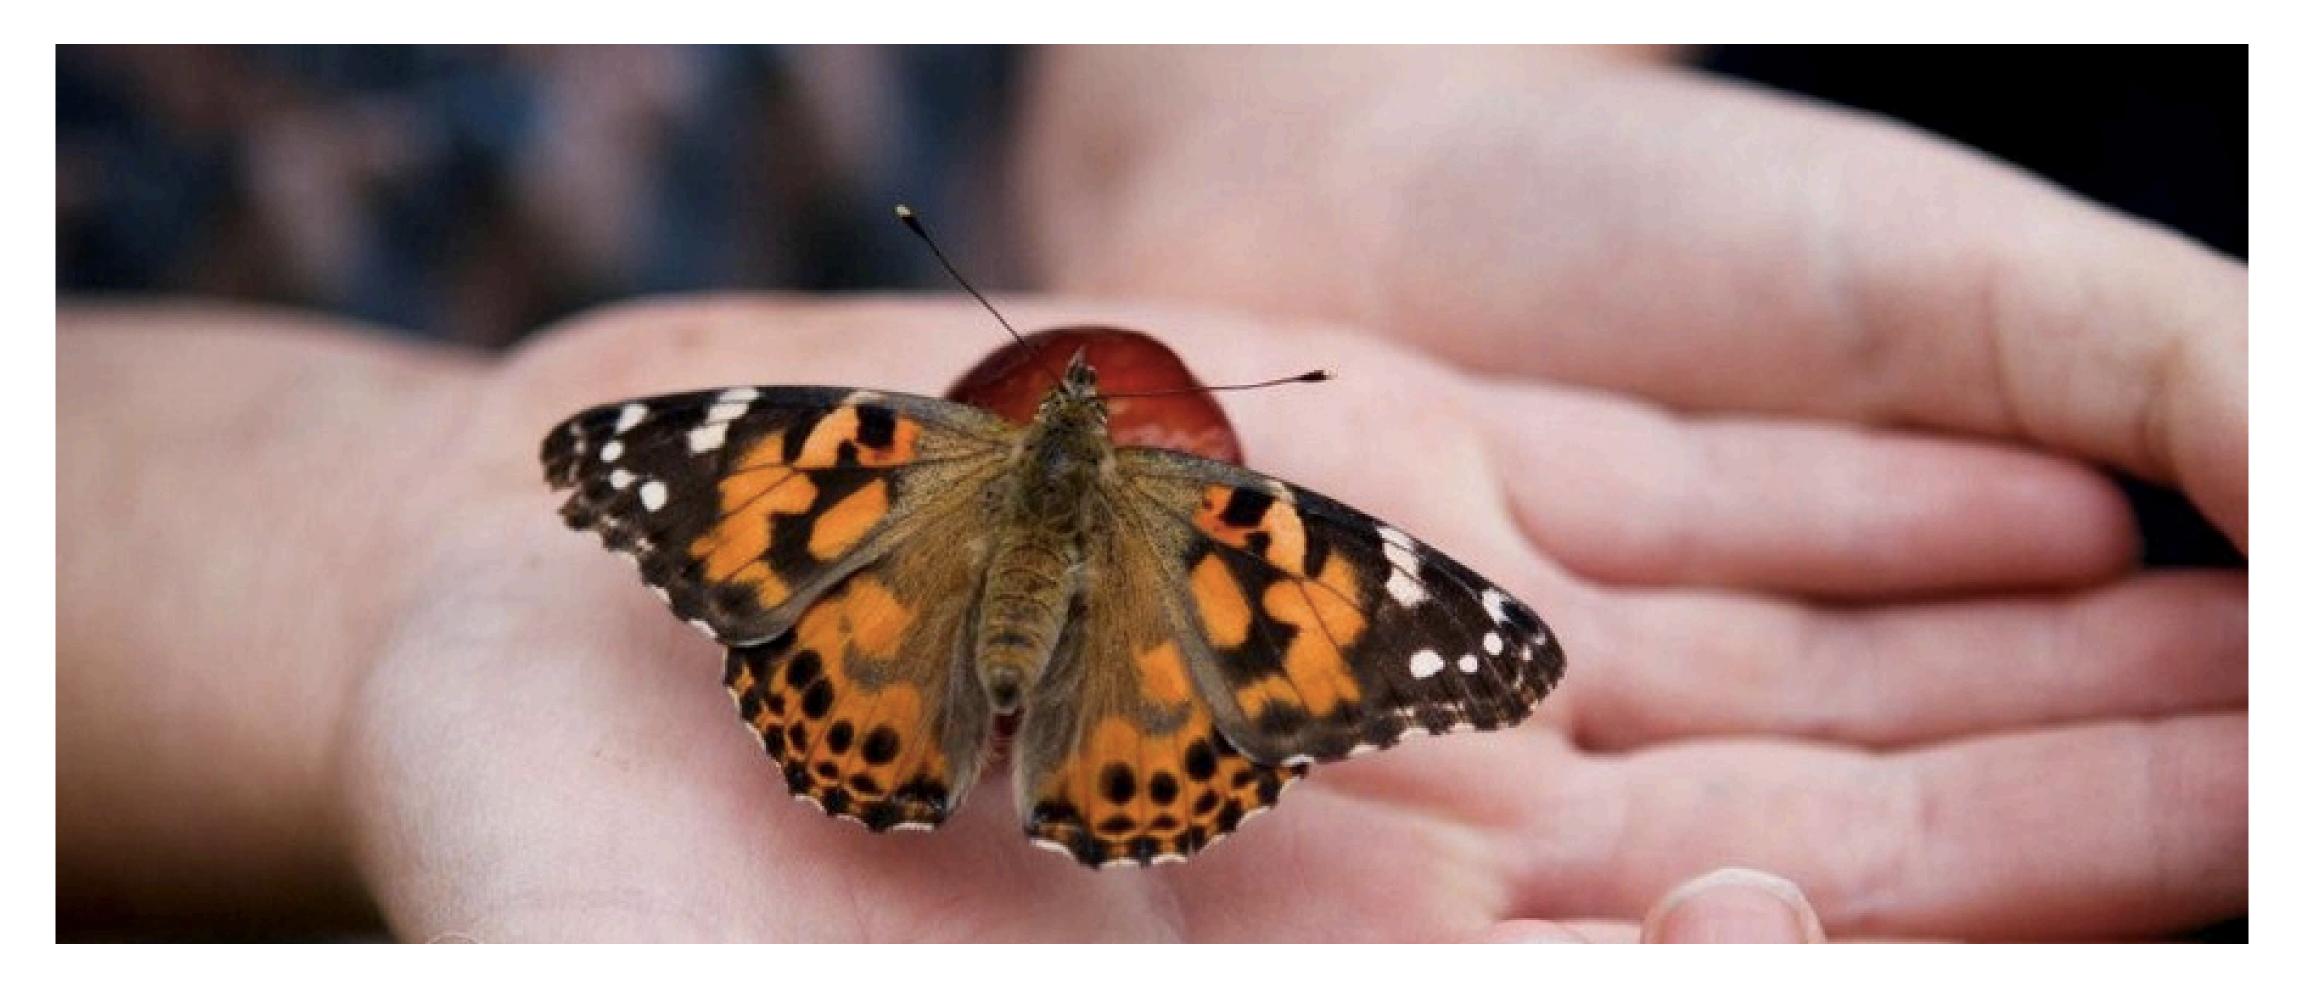

During the month of May, The Boston Home will be raising butterflies in honor of

## World MS Day Sunday, May 30, 2021

The butterfly has become widely recognized as the symbol of MS. This year, we celebrate everything that butterflies represent *spring, hope, transformation and reawakening!* 