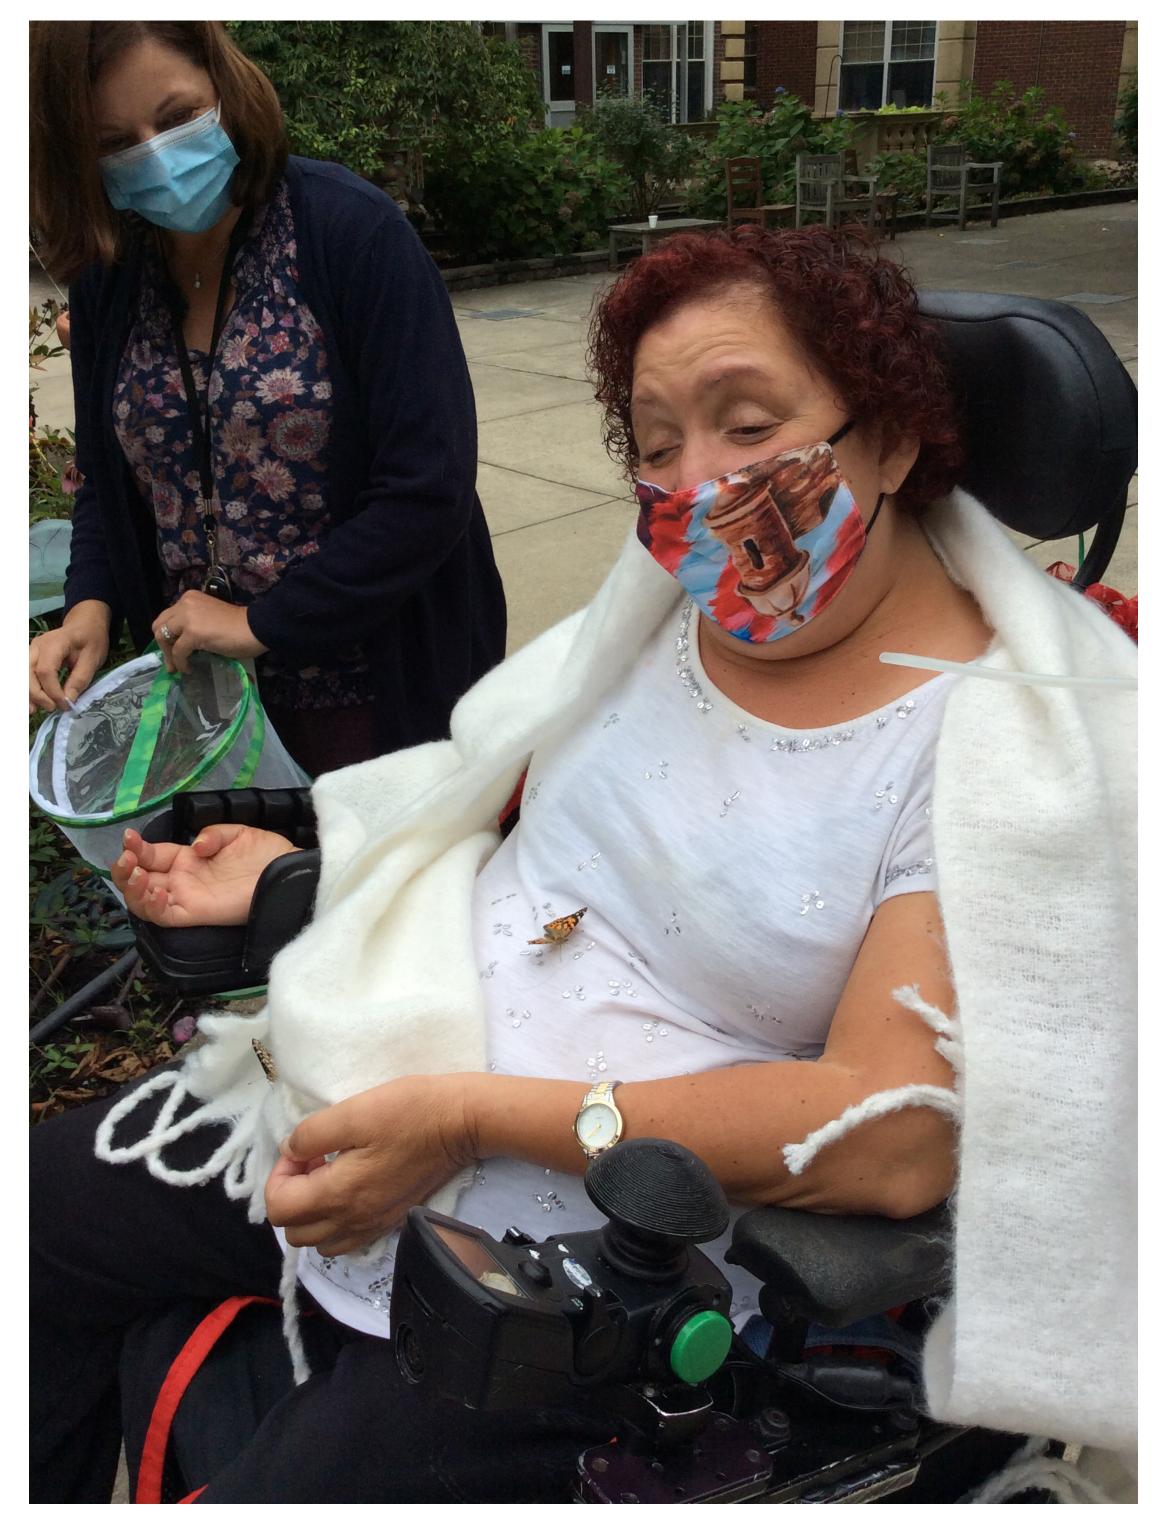

During the month of May, The Boston Home will be raising butterflies in honor of

## World MS Day Sunday, May 30, 2021

The butterfly has become widely recognized as the symbol of MS. This year, we celebrate everything that butterflies represent *spring, hope, transformation and reawakening!* 