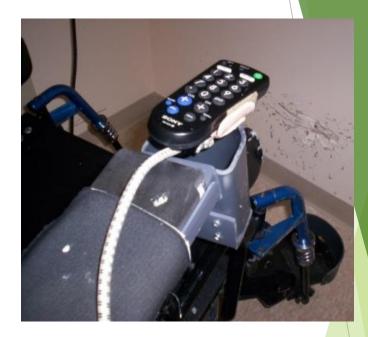

# Infrared ECU Control

- Mini Relax
  - Infrared remote
  - Learnable from another remote
  - Performs single switch scanning
  - Does 6 functions
- InVoca
  - Infrared speech-recognition remote
  - Self-learning, so can be used with speakers with dysarthria
  - Up to 25 functions
  - Limited functionality for newer TV/device models

### Infrared, x-10 & Special Devices

- Quartet: All In One System
  - Learns IR signals
  - Can use voice or switch activation (voice very OLD technology)
  - Operates x-10 Devices
  - With programming & equipment, can operate TV, bed, phone, nurse call, lights, peripherals, and other automatic environmental devices
  - Good reliability, very pricey