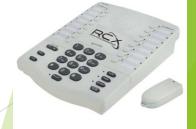

#### Adaptive Landline Phones

- Serene Innovations HD 40-P
  - Large Single button speed dial
  - Speakerphone
  - Operates off modular phone jack
- Serene Innovations RCx-1000
  - Speakerphone
  - RF remote button, 3.5mm jack for switch
  - □ Single switch scanning, auditory & visual cues

Images: sereneinnovations.com