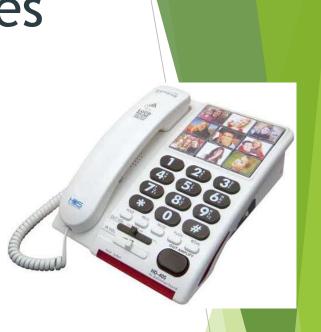

#### Adaptive Landline Phones

- Serene Innovations HD 40-P
  - Large Single button speed dial
  - Speakerphone
  - Operates off modular phone jack
- Serene Innovations RCx-1000
  - Speakerphone
  - RF remote button, 3.5mm jack for switch
  - □ Single switch scanning, auditory & visual cues

Images: sereneinnovations.com