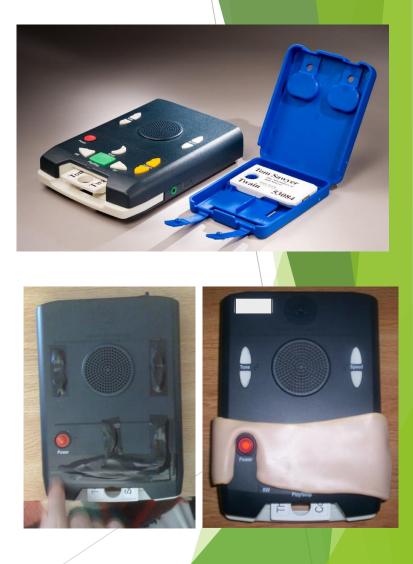

#### Adaptive Landline Phones

- Serene Innovations HD 40-P
  - Large Single button speed dial
  - Speakerphone
  - Operates off modular phone jack
- Serene Innovations RCx-1000
  - Speakerphone
  - RF remote button, 3.5mm jack for switch
  - □ Single switch scanning, auditory & visual cues

Images: sereneinnovations.com

### Client-centered Adaptations to Landline Phones