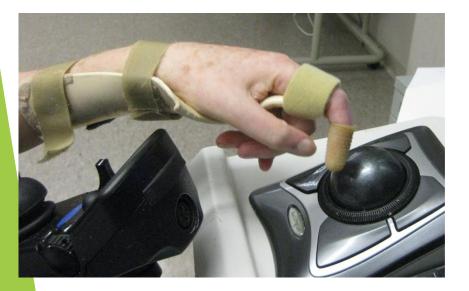

#### Accessing Communication Devices

- Touch enter/exit (manual/mouthstick)
- Capacitive stylus
- Switch-activated scanning
- Speech recognition
- Head/facial tracking
- Eye gaze tracking

### Adaptaions: Tools/Orthoses

Will the client require splinting, tools or positioning equipment to access the device?