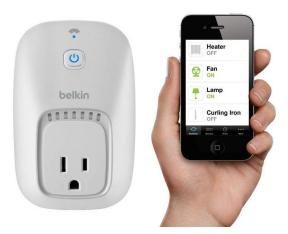

# **Smart Speakers**

- Uses Speech recognition/AI
- Must be connected to Internet
- No "training" required
- Familiar to caregivers
- Compatible with connected home tech (WeMo, ITTT, Media, Hue)
- Compatible with web services (Calendars, To-do lists, messaging, etc)
- New features added regularly

### Internet of Things

- Home automation apps/devices gaining popularity
- Some use WiFi control, some x-10