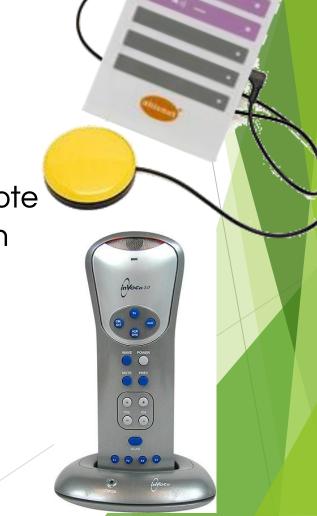

# Infrared ECU Control

- Mini Relax
  - Infrared remote
  - Learnable from another remote
  - Performs single switch scanning
  - Does 6 functions
- InVoca
  - Infrared speech-recognition remote
  - Self-learning, so can be used with speakers with dysarthria
  - Up to 25 functions
  - Limited functionality for newer TV/device models

### Infrared, x-10 & Special Devices

- Quartet: All In One System
  - Learns IR signals
  - Can use voice or switch activation (voice very OLD technology)
  - Operates x-10 Devices
  - With programming & equipment, can operate TV, bed, phone, nurse call, lights, peripherals, and other automatic environmental devices
  - Good reliability, very pricey