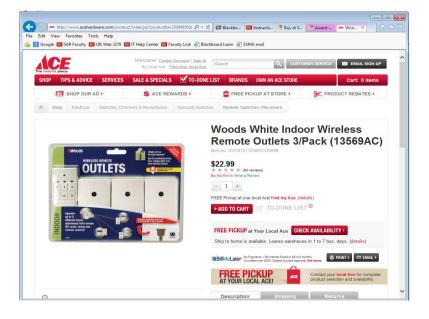

## X-10 & Insteon

- Use home wiring *and/or* radio frequency
  - Keypads
  - Installable outlets
  - Motion detectors
  - Cameras
  - Mobile phone control
  - Hub available
- Some modern tech signals interfere with x10 (Bluetooth, Wifi, audio equipment, etc)

### Internet of Things

- Home automation apps/devices gaining popularity
- Some use WiFi control, some x-10