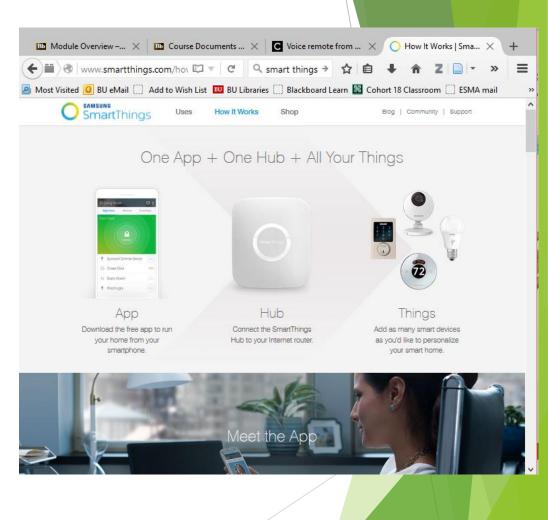

# **Smart Speakers**

- Uses Speech recognition/AI
- Must be connected to Internet
- No "training" required
- Familiar to caregivers
- Compatible with connected home tech (WeMo, ITTT, Media, Hue)
- Compatible with web services (Calendars, To-do lists, messaging, etc)
- New features added regularly

### Internet of Things

- Home automation apps/devices gaining popularity
- Some use WiFi control, some x-10

#### Smart Home Devices in Action!