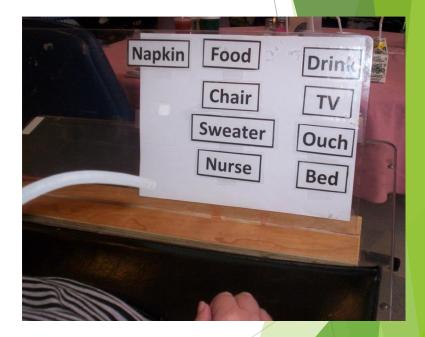

#### Low Tech Options

## Low Tech Options

- Cognitive-communication aids
- Organizational tools
- Memory *resume* (instead of book format)
- Orientation pages (high-contrast sample:)

#### **Designing Low Tech Options**

- Visual access
- Motor access
- Consideration of target audience
- Available materials
- Sanitation considerations