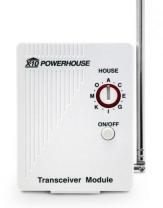

## X-10 & Insteon

- Use home wiring *and/or* radio frequency
  - Keypads
  - Installable outlets
  - Motion detectors
  - Cameras
  - Mobile phone control
  - Hub available
- Some modern tech signals interfere with x10 (Bluetooth, Wifi, audio equipment, etc)