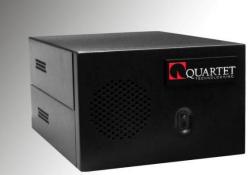

### Infrared, x-10 & Special Devices

- Quartet: All In One System
  - Learns IR signals
  - Can use voice or switch activation (voice very OLD technology)
  - Operates x-10 Devices
  - With programming & equipment, can operate TV, bed, phone, nurse call, lights, peripherals, and other automatic environmental devices
  - Good reliability, very pricey