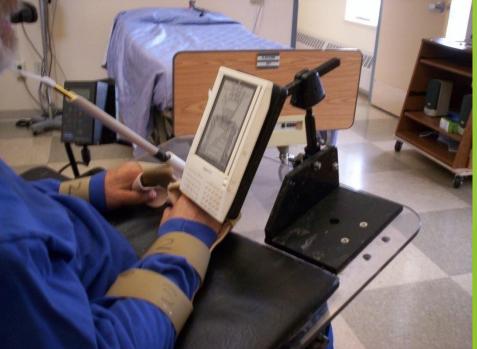

### Client-centered Adaptations to Landline Phones

### Adaptaions: Tools/Orthoses

Will the client require splinting, tools or positioning equipment to access the device?