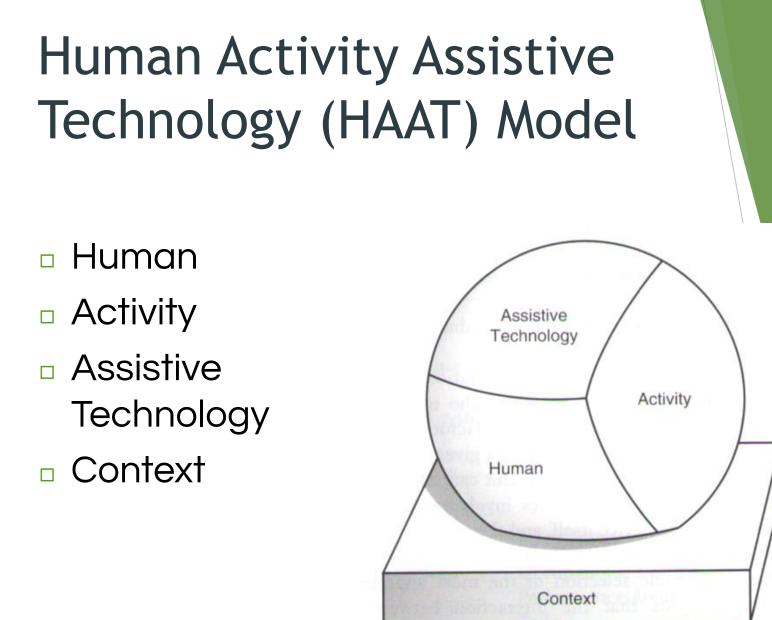

#### AT Process & Funding

#### Assistive Technology defined:

"any item, piece of equipment, or product systems, whether acquired commercially off the shelf, modified, or customized, that is used to increase, maintain, or improve functional capabilities of individuals with disabilities"

#### **Hierarchy of AT Selection**

Adapt activity or task

Commercially available rehab tech

Combine/modify commercially available products in an innovative way

#### Design/fabricate custom equipment

Cook, A.M. & Polgar, J. M. (2015). Cook & Hussey's Assistive Technologies: Principles & Practice. 4<sup>th</sup> edition. St. Louis: Elsevier.