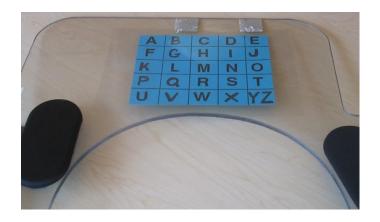

#### Low Tech Options

#### Voice and speech compensation

- Text-based cues
- Visual cues
- Staff education signs
- Electrolarynx

#### **Designing Low Tech Options**

- Visual access
- Motor access
- Consideration of target audience
- Available materials
- Sanitation considerations