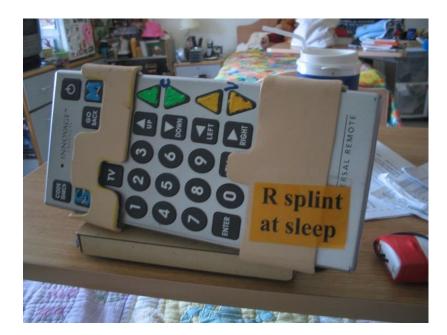

### Adaptaions: Tools/Orthoses

Will the client require splinting, tools or positioning equipment to access the device?