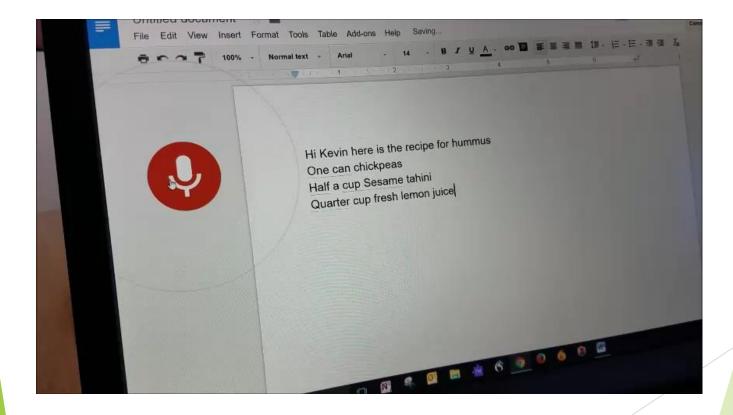

#### **Comparing Platforms**

| Platform                                  | Must<br>Train<br>Device? | Customize<br>Vocab | Works<br>Offline  | Control<br>Device<br>by Voice? | Cost              |
|-------------------------------------------|--------------------------|--------------------|-------------------|--------------------------------|-------------------|
| GoogleDocs<br>Dictation                   | None<br>needed           | ×                  | ×                 | ×                              | Free              |
| Mobile<br>Devices (Siri,<br>OKGoogle)     | None<br>needed           | ×                  | Some<br>functions | ×                              | Free              |
| Dragon                                    | Yes                      |                    | $\checkmark$      | $\checkmark$                   | \$74.99-<br>\$300 |
| Mac OS<br>OSX Mavericks<br>v10.9 or later | None<br>needed           | ×                  |                   | ×                              | Free              |

#### Non Native Speaker Using Google Docs Speech Recognition