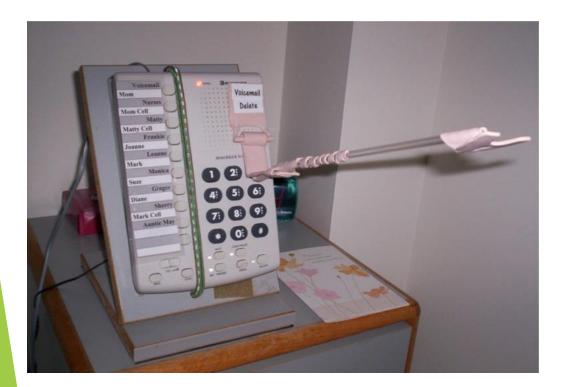

, media devices
  - Direct access: Nurse call, phone, hospital bed
- Variety of control interfaces
   Direct select: physical/voice
  - Switch scanning



## X-10 & Insteon

- Use home wiring *and/or* radio frequency
  - Keypads
  - Installable outlets
  - Motion detectors
  - Cameras
  - Mobile phone control
  - Hub available
- Some modern tech signals interfere with x10 (Bluetooth, Wifi, audio equipment, etc)





#### Adaptive Landline Phones

- Serene Innovations HD 40-P
  - Large Single button speed dial
  - Speakerphone
  - Operates off modular phone jack
- Serene Innovations RCx-1000
  - Speakerphone
  - RF remote button, 3.5mm jack for switch
  - □ Single switch scanning, auditory & visual cues





Images: sereneinnovations.com

### Client-centered Adaptations to Landline Phones





# Infrared ECU Control

- Mini Relax
  - Infrared remote
  - Learnable from another remote
  - Performs single switch scanning
  - Does 6 functions
- InVoca
  - Infrared speech-recognition remote
  - Self-learning, so can be used with speakers with dysarthria
  - Up to 25 functions
  - Limited functionality for newer TV/device models



### Infrared, x-10 & Special Devices

- Quartet: All In One System
  - Learns IR signals
  - Can use voice or switch activation (voice very OLD technology)
  - Operates x-10 Devices
  - With programming & equipment, can operate TV, bed, phone, nurse call, lights, peripherals, and other automatic environmental devices
  - Good reliability, very pricey



# **Smart Speakers**

- Uses Speech recognition/AI
- Must be connected to Internet
- No "training" re